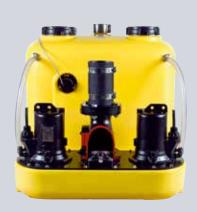

## COMPLI SEWAGE LIFTING STATIONS - C

bonded in, for the time-saving and space-saving direct connection to the inlet clamping flange.