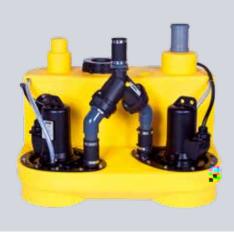

## NUMBERS - DATES - FACTS

| compli                | Dimensions<br>h x w x d [mm] | Tank<br>capacity [l] | Hmax<br>[m] | Qmax<br>[m³/h] | Free passage<br>[mm] | Inlet height [mm] |
|-----------------------|------------------------------|----------------------|-------------|----------------|----------------------|-------------------|
| Single units          | <u> </u>                     |                      |             |                |                      |                   |
| 300 E                 | 445 x 525 x 525              | 50                   | 10,5        | 29             | 50                   | 180               |
| 400                   | 445 x 650 x 595              | 64                   | 7           | 48             | 70                   | 180/250           |
| 500                   | 600 x 835 x 690              | 115                  | 20          | 76             | 70                   | variable          |
| 100 MultiCut          | 450 x 500 x 636              | 38                   | 24          | 18             | 7                    | 180/250           |
| 500 MultiCut          | 600 x 835 x 690              | 115                  | 24          | 18             | 7                    | variable          |
| Duplex units          |                              |                      |             |                |                      |                   |
| 1000                  | 600 x 835 x 690              | 115                  | 20          | 76             | 70                   | variable          |
| 1200                  | 800 x 910 x 1010             | 350                  | 20          | 76             | 70                   | 560-700           |
| 1500                  | 820 x 910 x 1610             | 500                  | 22          | 100            | 70 / 100             | 700               |
| 2500                  | 820 x 1955 x 1610            | 2 x 500              | 22          | 100            | 70 / 100             | 700               |
| 1000 MultiCut         | 600 x 835 x 690              | 115                  | 24          | 18             | 7                    | variable          |
| Stainless steel units | ·                            |                      |             | ·              |                      |                   |
| 1200 Stainless steel  | 880 x 770 x 1142             | 270                  | 16          | 122            | 80 / 100             | 700               |
| 1400 Stainless steel  | 985 x 970 x 1375             | 540                  | 16          | 122            | 80 / 100             | 800               |
| 1600 Stainless steel  | 985 x 970 x 1882             | 900                  | 16          | 122            | 80 / 100             | 800               |