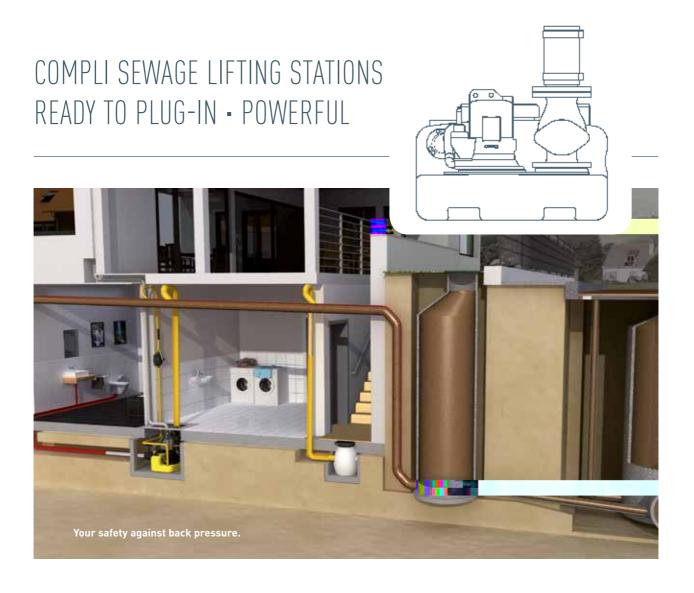

## COMPLI SEWAGE LIFTING STATIONS - C

bonded in, for the time-saving and space-saving direct connection to the inlet clamping flange.