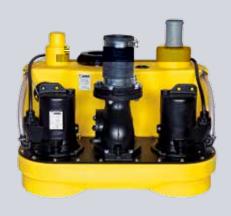

## COMPLI SEWAGE LIFTING STATIONS - C

bonded in, for the time-saving and space-saving direct connection to the inlet clamping flange.