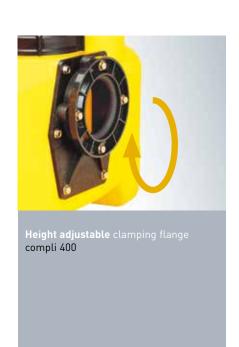

|
| 1000 MultiCut         | 600 x 835 x 690              | 115                  | 24          | 18             | 7                    | variable             |
| Stainless steel units |                              | <u>'</u>             |             | ·              |                      |                      |
| 1200 Stainless steel  | 880 x 770 x 1142             | 270                  | 16          | 122            | 80 / 100             | 700                  |
| 1400 Stainless steel  | 985 x 970 x 1375             | 540                  | 16          | 122            | 80 / 100             | 800                  |
| 1600 Stainless steel  | 985 x 970 x 1882             | 900                  | 16          | 122            | 80 / 100             | 800                  |







PVC inlet sluice valve DN 100 or DN 150, with pipe sockets bonded in, for the time-saving and space-saving direct connection to the inlet clamping flange.

COMPLI SEWAGE LIFTING STATIONS - CONVINC
C