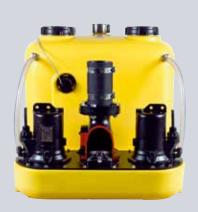

## NUMBERS - DATES - FACTS

| compli                | Dimensions<br>h x w x d [mm] | Tank<br>capacity [l] | Hmax<br>[m] | Qmax<br>[m³/h] | Free passage<br>[mm] | Inlet height<br>[mm] |
|-----------------------|------------------------------|----------------------|-------------|----------------|----------------------|----------------------|
| Single units          |                              |                      |             |                |                      |                      |
| 300 E                 | 445 x 525 x 525              | 50                   | 10,5        | 29             | 50                   | 180                  |
| 400                   | 445 x 650 x 595              | 64                   | 7           | 48             | 70                   | 180/250              |
| 500                   | 600 x 835 x 690              | 115                  | 20          | 76             | 70                   | variable             |
| 100 MultiCut          | 450 x 500 x 636              | 38                   | 24          | 18             | 7                    | 180/250              |
| 500 MultiCut          | 600 x 835 x 690              | 115                  | 24          | 18             | 7                    | variable             |
| Duplex units          | ·                            |                      |             |                | ,                    | ,                    |
| 1000                  | 600 x 835 x 690              | 115                  | 20          | 76             | 70                   | variable             |
| 1200                  | 800 x 910 x 1010             | 350                  | 20          | 76             | 70                   | 560-700              |
| 1500                  | 820 x 910 x 1610             | 500                  | 22          | 100            | 70 / 100             | 700                  |
| 2500                  | 820 x 1955 x 1610            | 2 x 500              | 22          | 100            | 70 / 100             | 700                  |
| 1000 MultiCut         | 600 x 835 x 690              | 115                  | 24          | 18             | 7                    | variable             |
| Stainless steel units |                              | <u>'</u>             |             | ·              |                      |                      |
| 1200 Stainless steel  | 880 x 770 x 1142             | 270                  | 16          | 122            | 80 / 100             | 700                  |
| 1400 Stainless steel  | 985 x 970 x 1375             | 540                  | 16          | 122            | 80 / 100             | 800                  |
| 1600 Stainless steel  | 985 x 970 x 1882             | 900                  | 16          | 122            | 80 / 100             | 800                  |