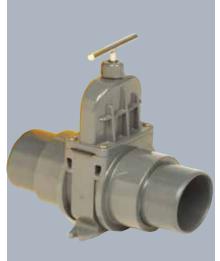

PVC inlet sluice valve DN 100 or DN 150, with pipe sockets bonded in, for the time-saving and space-saving direct connection to the inlet clamping flange.

COMPLI SEWAGE LIFTING STATIONS - CONVINC
C