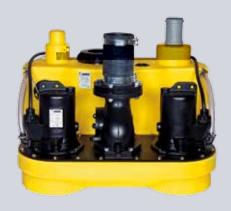

## NUMBERS - DATES - FACTS

| compli                | Dimensions<br>h x w x d [mm] | Tank<br>capacity [l] | Hmax<br>[m] | Qmax<br>[m³/h] | Free passage<br>[mm] | Inlet height<br>[mm] |
|-----------------------|------------------------------|----------------------|-------------|----------------|----------------------|----------------------|
| Single units          |                              |                      |             |                |                      |                      |
| 300 E                 | 445 x 525 x 525              | 50                   | 10,5        | 29             | 50                   | 180                  |
| 400                   | 445 x 650 x 595              | 64                   | 7           | 48             | 70                   | 180/250              |
| 500                   | 600 x 835 x 690              | 115                  | 20          | 76             | 70                   | variable             |
| 100 MultiCut          | 450 x 500 x 636              | 38                   | 24          | 18             | 7                    | 180/250              |
| 500 MultiCut          | 600 x 835 x 690              | 115                  | 24          | 18             | 7                    | variable             |
| Duplex units          | ·                            |                      |             |                | ,                    | ,                    |
| 1000                  | 600 x 835 x 690              | 115                  | 20          | 76             | 70                   | variable             |
| 1200                  | 800 x 910 x 1010             | 350                  | 20          | 76             | 70                   | 560-700              |
| 1500                  | 820 x 910 x 1610             | 500                  | 22          | 100            | 70 / 100             | 700                  |
| 2500                  | 820 x 1955 x 1610            | 2 x 500              | 22          | 100            | 70 / 100             | 700                  |
| 1000 MultiCut         | 600 x 835 x 690              | 115                  | 24          | 18             | 7                    | variable             |
| Stainless steel units |                              | <u>'</u>             |             | ·              |                      |                      |
| 1200 Stainless steel  | 880 x 770 x 1142             | 270                  | 16          | 122            | 80 / 100             | 700                  |
| 1400 Stainless steel  | 985 x 970 x 1375             | 540                  | 16          | 122            | 80 / 100             | 800                  |
| 1600 Stainless steel  | 985 x 970 x 1882             | 900                  | 16          | 122            | 80 / 100             | 800                  |