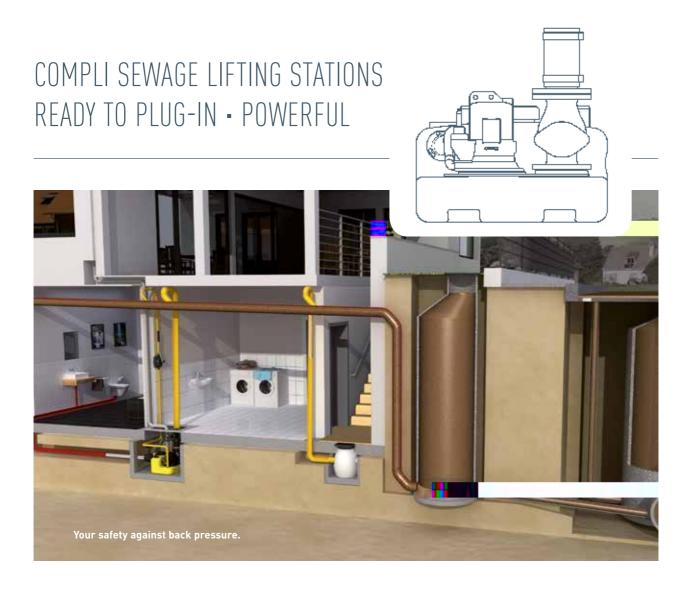

## NUMBERS - DATES - FACTS

| compli                | Dimensions<br>h x w x d [mm] | Tank<br>capacity [l] | Hmax<br>[m] | Qmax<br>[m³/h] | Free passage<br>[mm] | Inlet height<br>[mm] |
|-----------------------|------------------------------|----------------------|-------------|----------------|----------------------|----------------------|
| Single units          |                              |                      |             |                |                      |                      |
| 300 E                 | 445 x 525 x 525              | 50                   | 10,5        | 29             | 50                   | 180                  |
| 400                   | 445 x 650 x 595              | 64                   | 7           | 48             | 70                   | 180/250