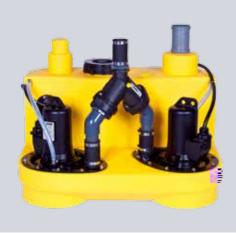

## NUMBERS - DATES - FACTS

| compli                | Dimensions<br>h x w x d [mm] | Tank<br>capacity [l] | Hmax<br>[m] | Qmax<br>[m³/h] | Free passage<br>[mm] | Inlet height [mm] |
|-----------------------|------------------------------|----------------------|-------------|----------------|----------------------|-------------------|
| Single units          | <u> </u>                     |                      |             |                |                      |                   |
| 300 E                 | 445 x 525 x 525              | 50                   | 10,5        | 29             | 50                   | 180               |
| 400                   | 445 x 650 x 595              | 64                   | 7           | 48             | 70                   | 180/250           |
| 500                   | 600 x 835 x 690              | 115                  | 20          | 76             | 70                   | variable          |
| 100 MultiCut          | 450 x 500 x 636              | 38                   | 24          | 18             | 7                    | 180/250           |
| 500 MultiCut          | 600 x 835 x 690              | 115                  | 24          | 18             | 7                    | variable          |
| Duplex units          |                              |                      |             |                |                      |                   |
| 1000                  | 600 x 835 x 690              | 115                  | 20          | 76             | 70                   | variable          |
| 1200                  | 800 x 910 x 1010             | 350                  | 20          | 76             | 70                   | 560-700           |
| 1500                  | 820 x 910 x 1610             | 500                  | 22          | 100            | 70 / 100             | 700               |
| 2500                  | 820 x 1955 x 1610            | 2 x 500              | 22          | 100            | 70 / 100             | 700               |
| 1000 MultiCut         | 600 x 835 x 690              | 115                  | 24          | 18             | 7                    | variable          |
| Stainless steel units | ·                            |                      |             | ·              |                      |                   |
| 1200 Stainless steel  | 880 x 770 x 1142             | 270                  | 16          | 122            | 80 / 100             | 700               |
| 1400 Stainless steel  | 985 x 970 x 1375             | 540                  | 16          | 122            | 80 / 100             | 800               |
| 1600 Stainless steel  | 985 x 970 x 1882             | 900                  | 16          | 122            | 80 / 100             | 800               |